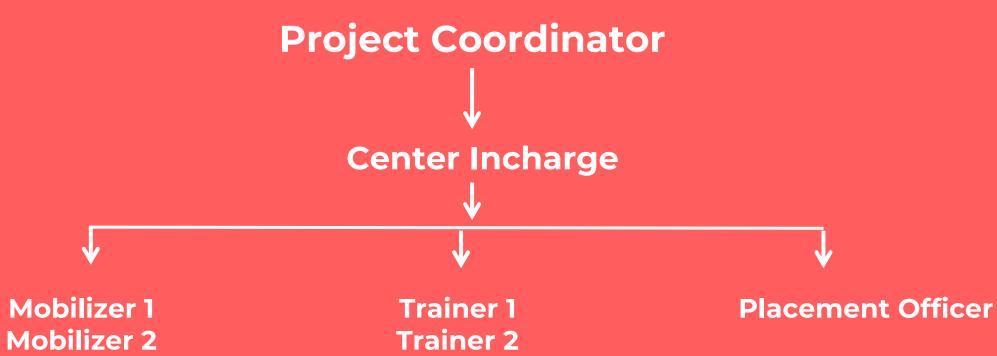

# **Our Project Team**

UDAAN Programme has been initiated specifically Navjeevan for youth from underprivileged backgrounds. The Employability Program is known as UDAAN. For Skill underprivileged children between the ages of 18 and 29, we offer a Job Vocational Training programme in Udaan. For reaching such population, Navjeevan have Step-To-Step Process to Identify & Reach, Train and Place them into Job in a dignified positions.