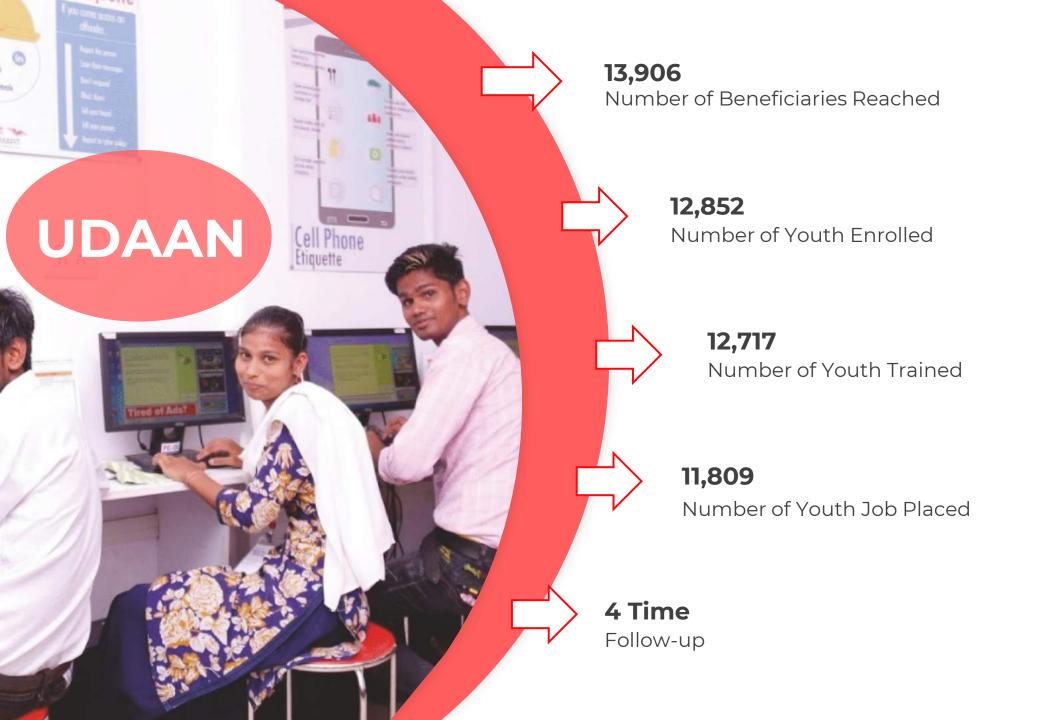

# **UDAAN**

UDAAN is the program name where we are mainly involved in the Employability Skills

Programe For Youth 18 to 29 age

# **Our Project Team**

UDAAN Programme has been initiated specifically Navjeevan for youth from underprivileged backgrounds. The Employability Program is known as UDAAN. For Skill underprivileged children between the ages of 18 and 29, we offer a Job Vocational Training programme in Udaan. For reaching such population, Navjeevan have Step-To-Step Process to Identify & Reach, Train and Place them into Job in a dignified positions.