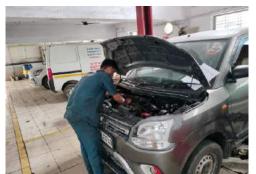

## Automobile Technician (2/4 Wheeler)

- Engine
- Brakes
- Suspensions
- Gearbox
- Clutches & many more

### Autombile Electrician (2/4 Wheeler)

- On Board diagnostics (Scanner)
- Electrical Circuit Diagram
- Engineering Measurement
- Sensors & Actuators
- Latest Cars Technology Features

**Eligibility** 

**Age:** 18 to 29